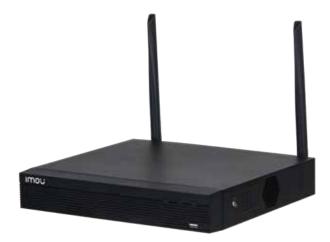

# Wireless Recorder

### 4/8-Channel Wi-Fi NVR

The Wireless Recorder is used to record videos and secure your home or business. Without the limitation of the network cable, cameras connect to the recorder via Wi-Fi, and could be placed freely in any corner.