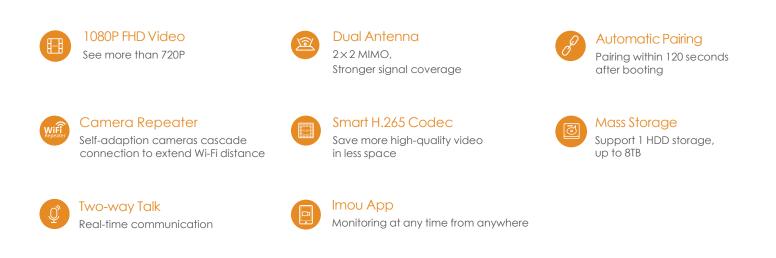

#### Network

ONVIF Profiles T/S/G, CGI, SDK imou App: iOS, Android Wi-Fi: IEEE802.11b/g/n, 100m Open Field Internal Dual-antenna, 2×2 MIMO

#### Recoding & Decoding

Resolution: 1080P/720P Max Decoding: 1ch@6MP/2ch@4MP/4ch@1080P/8ch@720P Compression: H.265+/H265/H.264+/H.264 Audio Compression: G.711A/G.711U/PCM/G726

#### Function

Recoder Mode: Manual/Alarm/Motion detection/Schedule Backup Mode: USB Device Playback: 1/4 Storage: Up to 8TB HDD/Cloud Storage Multi-screen Display: 4ch: 1/4 8ch: 1/4/8/9