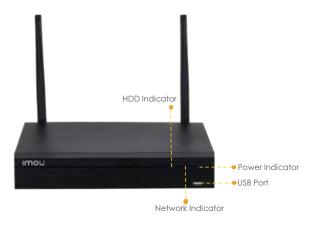

## IMOU

**Back View** 

Front View

#### Auxiliary Interface

2 x USB Ports 1 xSATA Port 1 x Network Port 1 x RCA In 1 x RCA Out 1 xHDMI Port 1 x VGA Port 1 x Power Port