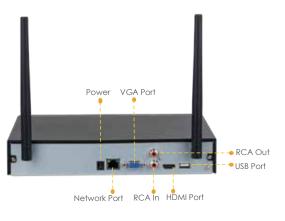

## IMOU

**Back View** 

Front View

#### Auxiliary Interface

2 x USB Ports 1 xSATA Port 1 x Network Port 1 x RCA In 1 x RCA Out 1 xHDMI Port 1 x VGA Port 1 x Power Port