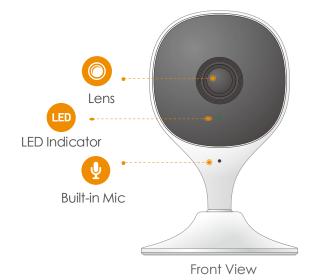

#### Camera

1/2.9" 2 Megapixel Progressive CMOS 2MP(1920 x 1080) Night Vision: 10m(33ft) Distance 3.6mm Fixed Lens Field of View : 89° (H), 46° (V), 108° (D)