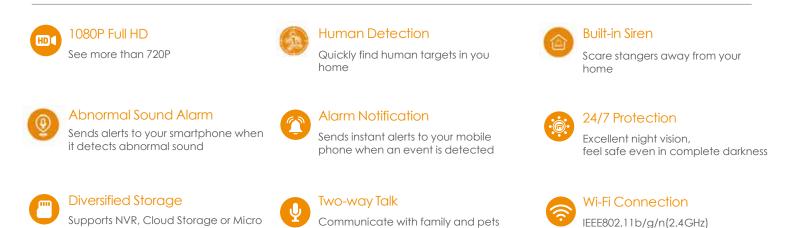

### 1080P Wi-Fi Camera

With 1080P Full HD live monitoring and two-way audio, Cue 2E lets you stay in touch with your family. Human Detection quickly finds human targets in images and immediately sends a notification to your smartphone, allowing you to monitor what matters without receiving annoying false alerts.

#### Notice Management

Motion Detection Human Detection Configurable Region Abnormal Sound Alarm

## What's in the box

- 1x Camera
- 1x Quick Start Guide
- 1x Power Adapter
- 1x Power Cable
- 1x Screw Package
- 1x Mounting Plate
- 1x Mounting Foam
- 1x Installation Position Map

#### Network

Wi-Fi:IEEE802.11b/g/n,50m Open Field imou App: iOS, Android Onvif

#### Auxiliary Interface

Micro SD Card Slot (up to 256GB) Built-in Mic & Speaker Reset Button