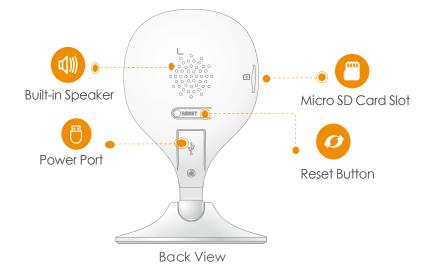

#### Auxiliary Interface

Micro SD Card Slot (up to 256GB) Built-in Mic & Speaker Reset Button

#### General

DC 5V1A Power Supply Power Consumption:<3.6W Working Environment:-10° C~+45° C, Less Than 95%RH Dimensions: 68 × 33 × 106.6mm (2.7 × 1.3 × 4.2 inch) Weight: 90.5g (0.20lb) CE, FCC